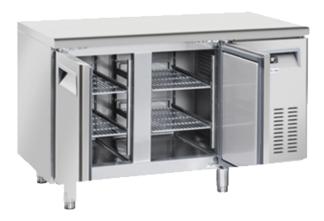

## **GENERAL FEATURES**

| Freezer counter for trays 325x410mm                     | • |
|---------------------------------------------------------|---|
| Stainless Steel exterior and interior                   | • |
| Ventilated Cooling                                      | • |
| Automatic defrost with electric heater                  | • |
| Foaming Agent Cyclopentane (60mm per side)              | • |
| Evaporator with anti-corrosion treatment                | • |
| Digital Thermostat                                      | • |
| Removable Gasket                                        | • |
| Door with self closing (Not reversable)                 | • |
| Adjustable shelves 325x410mm: 4 Pcs (N.2 for each door) | • |
| N.4 S/S Adjustable feet - (Lockable castor as Optional) | • |

## **CERTIFICATIONS**

- The items can be supplied either with adjustable feet or lockable castor
- 2. Adjustable shelves GN1/1: 4 (N.2 for each door)
- 3. Digital control
- 4. Evaporator with anti-corrosion treatment