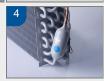

## **GENERAL FEATURES**

| Freezer counter for trays 325x410mm                     | • |
|---------------------------------------------------------|---|
| Stainless Steel exterior and interior                   | • |
| Ventilated Cooling                                      | • |
| Automatic defrost with electric heater                  | • |
| Foaming Agent Cyclopentane (60mm per side)              | • |
| Evaporator with anti-corrosion treatment                | • |
| Digital Thermostat                                      | • |
| Removable Gasket                                        | • |
| Door with self closing (Not reversable)                 | • |
| Adjustable shelves 325x410mm: 4 Pcs (N.2 for each door) | • |
| N.4 S/S Adjustable feet - (Lockable castor as Optional) | • |

## **CERTIFICATIONS**

- The items can be supplied either with adjustable feet or lockable castor
- 2. Adjustable shelves GN1/1: 4 (N.2 for each door)
- 3. Digital control
- 4. Evaporator with anti-corrosion treatment