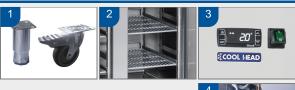

## **GENERAL FEATURES**

| Freezer counter for trays 325x410mm                     | • |
|---------------------------------------------------------|---|
| Stainless Steel exterior and interior                   | • |
| Ventilated Cooling                                      | • |
| Automatic defrost with electric heater                  | • |
| Foaming Agent Cyclopentane (60mm per side)              | • |
| Evaporator with anti-corrosion treatment                | • |
| Digital Thermostat                                      | • |
| Removable Gasket                                        | • |
| Door with self closing (Not reversable)                 | • |
| Adjustable shelves 325x410mm: 4 Pcs (N.2 for each door) | • |
| N.4 S/S Adjustable feet - (Lockable castor as Optional) | • |

## **CERTIFICATIONS**

- The items can be supplied either with adjustable feet or lockable castor
- 2. Adjustable shelves GN1/1: 4 (N.2 for each door)
- 3. Digital control
- 4. Evaporator with anti-corrosion treatment