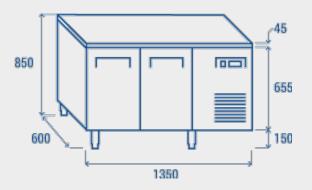

## **TECHNICAL SPECIFICATION**

| INNER DEPTH       | 485 mm       |
|-------------------|--------------|
| INNER HEIGHT      | 585 mm       |
| INNER WIDTH       | 810 mm       |
| DEPTH             | 600 mm       |
| HEIGHT            | 850 mm       |
| WIDTH             | 1350 mm      |
| KW/24H            | 4.18 Kw      |
| CAPACITY          | 230 L        |
| NOISE LEVEL       | 43 dB(A)     |
| CONSUMPTION       | 600 W        |
| NET WEIGHT        | 111 Kg       |
| TEMPERATURE RANGE | -18° ~ -22°C |

## **SIZES**