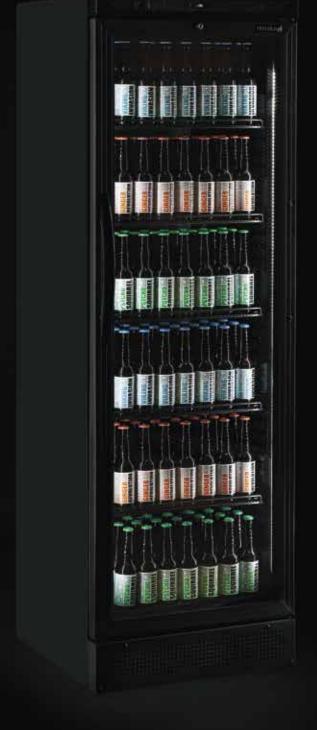

## Glass Door Merchandiser **CEV425 BLACK**

## Features and Benefits

- Fully automatic
- Fan assisted cooling
- Lock
- Adjustable shelves
- Adjustable feet with rollers to rear
- Vertical LED interior light with switch (2 LED strips per door)
- Temperature display
- Replaceable door gasket

## **Technical Specifications**

| Temperature Range | +2/+10°C       |
|-------------------|----------------|
| Refrigerant       | R600a          |
| Type of Defrost   | Automatic      |
| Exterior Finish   | Black          |
| Interior Finish   | Black          |
| Power Required    | 13 Amp         |
| Max Ambient       | 30°C at 55% RH |
| Climate Class     | 4              |

| Model        | Description |      | Dime<br>H | nsions<br>W | (mm)<br>D | Kg | kWh/<br>Annum | Gross Int. Volume | No. of<br>Shelves | Price | Next<br>Day |  |
|--------------|-------------|------|-----------|-------------|-----------|----|---------------|-------------------|-------------------|-------|-------------|--|
| CEV425 BLACK | Black       | Ext. | 1840      | 595         | 640       | 75 | 584           | 372ltr            | 5                 | £728  |             |  |
|              |             | Int. | 1555      | 470         | 440       |    | 364           | (13.1 cu.ft)      |                   |       | <b>√</b>    |  |