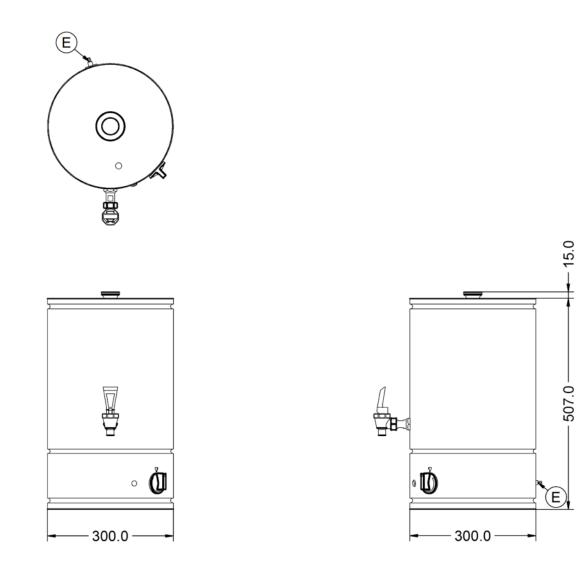

## **Technical Picture**

## **Specifications**

| Summary                   |                                   | Power and Performance          | Power and Performance |  |
|---------------------------|-----------------------------------|--------------------------------|-----------------------|--|
| Brand                     | Lincat                            | Total Power kW                 | 3.0                   |  |
| Range                     | Specialist                        | Temperature Range °C           | Up to 100             |  |
| Power Type                | Electric                          | IP Rating                      | IP23                  |  |
| Unit Type                 | Counter-top                       | Hourly Output Litres           | 31                    |  |
| Available in UK Only      | No                                | Hourly Output Cups             | 155                   |  |
| UK Warranty               | 2 Years Parts and Labour Warranty | Temperature Control            | Mechanical            |  |
| Export Warranty           | Contact your local dealer         |                                |                       |  |
| GTIN                      | 5056105101437                     |                                |                       |  |
| Key Specifications        |                                   | Capacity                       |                       |  |
| Outlet                    | Single Tap                        | Hot and Cold Water Output      | No                    |  |
| Dispense Lock             | No                                | Rapid Draw Off Litres          | 18.0                  |  |
|                           |                                   | Rapid Draw Off Cups            | 90                    |  |
|                           |                                   | Capacity Litres                | 18.0                  |  |
| Weights and Dimensions    |                                   | Supply Connections             |                       |  |
| Unit Height (External) mm | 522                               | Requires Installation          | Νο                    |  |
| Unit Width (External) mm  | 300                               | Requires Electrical Supply     | Yes                   |  |
| Unit Depth (External) mm  | 300                               | UK 3 Pin Plug                  | Yes                   |  |
| Net Weight Kg             | 6.3                               | Requires Hardwiring            | No                    |  |
|                           |                                   | Electrical Supply Rating Watts | 3,000                 |  |
|                           |                                   | Single Phase Amps              | 13                    |  |
|                           |                                   | Single Phase Voltage           | 230                   |  |