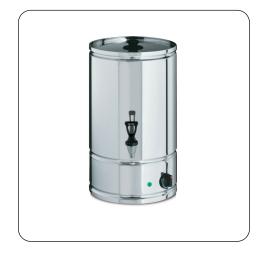

LWB4 - Lincat Countertop Manual Fill Water Boiler - W 300 mm - 3.0 kW

- Easy to use, simple fill, set the thermostat and have 18 litres of piping hot water ready to serve in 33 minutes
- Ideal for providing a constant flow of boiling water for tea, coffee, hot chocolate and soup
- Ideal for either continuous use during the busiest periods or occasional use at quieter times
- Convenient, portable access to piping hot water without the need for hardwiring or mains plumbing

Whichever hot drink you're serving, do it with ease with this simple to use 18 Litre Lincat Manual Fill Water Boiler.

High quality non-drip taps

Simmerstat temperature control

Easy to descale and clean